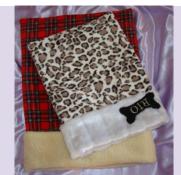

|                      | ComfyPet Products | Product Details                                                                                                                                                                                                                                                                                                                                                                                                   | Price                                                                                      |
|----------------------|-------------------|-------------------------------------------------------------------------------------------------------------------------------------------------------------------------------------------------------------------------------------------------------------------------------------------------------------------------------------------------------------------------------------------------------------------|--------------------------------------------------------------------------------------------|
| XS Puppy<br>Crate    |                   | 12W x 20L x 15H Perfect Size for your Chihuahua Pup. Large enough through to adulthood, so will literally last a lifetime. I use these exact same Crates for my Pups and Adults. Cover the crate on 3 sides & top with a large blanket and fill with lots of warm fleece blankets to provide a cosy, warm, draft free, safe " den" for your pup.                                                                  | 24.99                                                                                      |
| Puppy Pen            |                   | 8 Panels, Each 24"x24". Perfect for keeping pup safe if you have small children or other pets. Can be made into different shapes to fit into your own space. If you place the crate inside the pen you have a safe and secure area for your pup to play, sleep, eat, toilet etc                                                                                                                                   | 34.99                                                                                      |
| Crate & Pen<br>Combo |                   | Puppy Pen and Crate purchased together SAVE £4.99                                                                                                                                                                                                                                                                                                                                                                 | 54.99                                                                                      |
| Sleeping<br>Bags     |                   | Chihuahuas love to burrow, and love to be warm. Combine the two with my Handmade Super Warm & Cosy Sleeping Bag Sacks "Baggies". Given the Paws up by all my Doggies.  Many, many designs and colours to choose from. Click Here to see a Colour Chart  I can also embroider your pup's name (or generic text such as Princess, Baby Boy etc.) onto the Cuff if required to make it even more unique and special. | 20x15 £19.99<br>23x18 £21.99<br>25x20 £25.99<br>Optional<br>Extras:- Personalised<br>£3.00 |

## Price List for ComfyPets' New Puppy Owners

Click Here to see a Colour Chart

Available in three Sizes:-

**20" x 15"** For Pups

23" x 18" For Pups , Juniors & Adults

25" x 20" For Pups, Juniors & Adults or 2

Small Chihuahuas sharing

Email me if you would like a different size