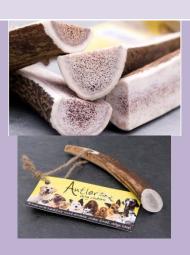

## Antler Puppy Chews

#### **Antler Puppy Bone**

A safe teething bone/chew/treat/toy for pups. Antler bones are absolutely perfect for small dogs & puppies. Do not upset delicate tummies, do not, do not smell, do not stain your floors & carpets, excellent for teething, last for ages and ages. Most importantly, pups and adults love them. Available in 3 sizes which are suitable for Pups (larger sizes also available). The easy antlers are sliced in half making it easier for the pup to access the yummy marrowbone, yet they still last a long, long time. Originals and Tips create more of a challenge and mental stimulation for pup/adult.

Tip £2.99 Easy £3.09 Original £4.29